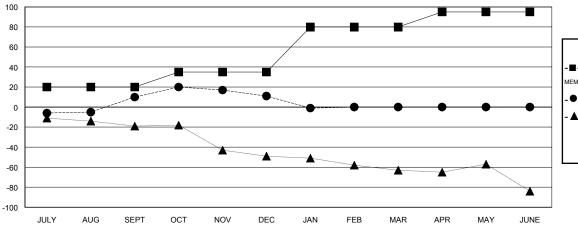

## GOALS AND ACTUAL MEMBERS CUMULATIVE

| - CURRE | ENT YEAR GOALS FOR NEW |
|---------|------------------------|
| MEMBERS |                        |

- CURRENT YEAR ACTUAL MEMBERS

- LAST YEAR ACTUAL MEMBERS